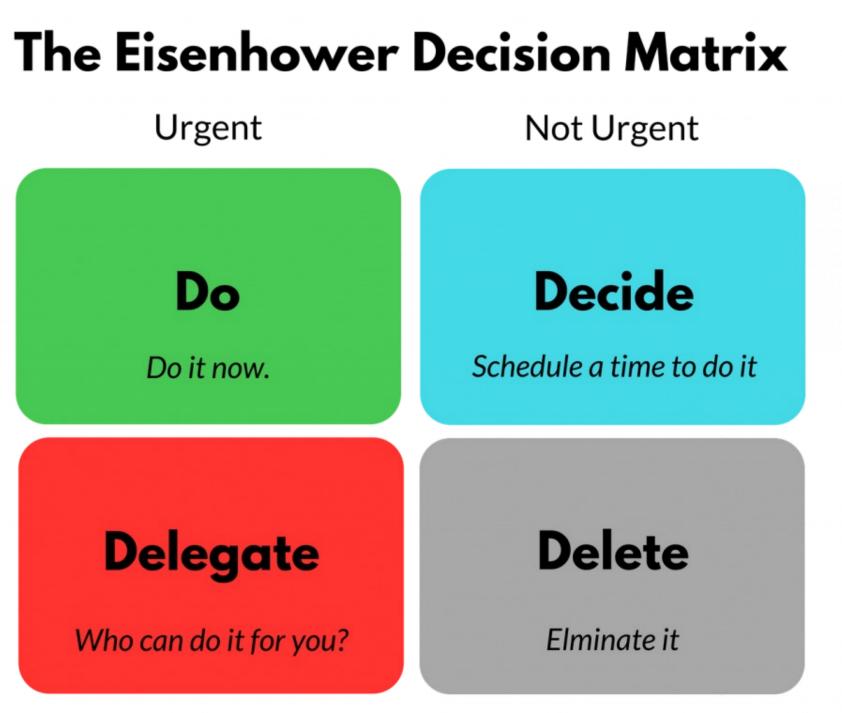

| 16 | 17 | 18 | 19 | 20 |  |  |  |
| 21 | 22     | 23 | 24 | 25 | 26 | 27 |  |  |  |
| 28 | 29     | 30 | 31 |    |    |    |  |  |  |
|    |        |    |    |    |    |    |  |  |  |

| DECEMBER          |    |    |    |    |    |    |  |  |  |
|-------------------|----|----|----|----|----|----|--|--|--|
| Su M Tu W Th F Sa |    |    |    |    |    |    |  |  |  |
|                   |    |    |    | 1  | 2  | 3  |  |  |  |
| 4                 | 5  | 6  | 7  | 8  | 9  | 10 |  |  |  |
| 11                | 12 | 13 | 14 | 15 | 16 | 17 |  |  |  |
| 18                | 19 | 20 | 21 | 22 | 23 | 24 |  |  |  |
| 25                | 26 | 27 | 28 | 29 | 30 | 31 |  |  |  |
|                   |    |    |    |    |    |    |  |  |  |

😇 123Calendars.com







## Important

## Not Important







## What does your button look like?