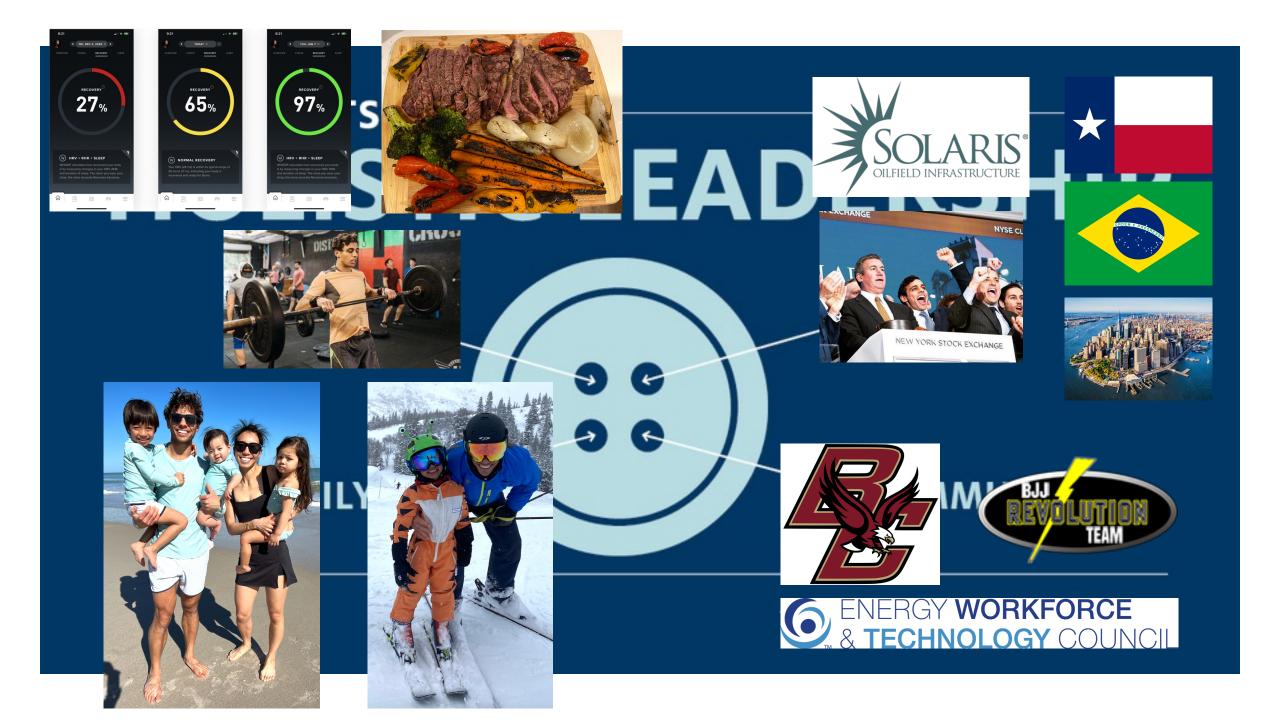

| 16 | 17 | 18 | 19 | 20 |  |  |  |
| 21 | 22     | 23 | 24 | 25 | 26 | 27 |  |  |  |
| 28 | 29     | 30 | 31 |    |    |    |  |  |  |
|    |        |    |    |    |    |    |  |  |  |

| DECEMBER          |    |    |    |    |    |    |  |  |  |
|-------------------|----|----|----|----|----|----|--|--|--|
| Su M Tu W Th F Sa |    |    |    |    |    |    |  |  |  |
|                   |    |    |    | 1  | 2  | 3  |  |  |  |
| 4                 | 5  | 6  | 7  | 8  | 9  | 10 |  |  |  |
| 11                | 12 | 13 | 14 | 15 | 16 | 17 |  |  |  |
| 18                | 19 | 20 | 21 | 22 | 23 | 24 |  |  |  |
| 25                | 26 | 27 | 28 | 29 | 30 | 31 |  |  |  |
|                   |    |    |    |    |    |    |  |  |  |

😇 123Calendars.com







## Important

## Not Important







## What does your button look like?