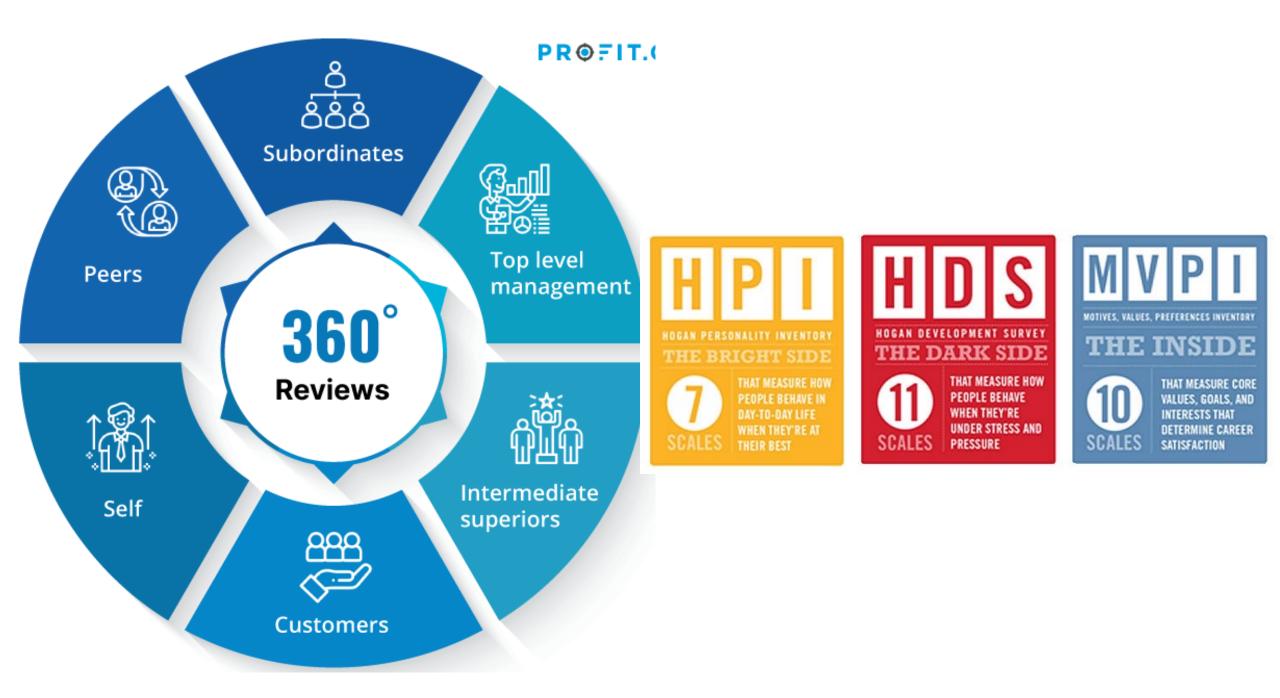

10 | 11 | 12 | 13 |  |  |  |
| 14 | 15     | 16 | 17 | 18 | 19 | 20 |  |  |  |
| 21 | 22     | 23 | 24 | 25 | 26 | 27 |  |  |  |
| 28 | 29     | 30 | 31 |    |    |    |  |  |  |
|    |        |    |    |    |    |    |  |  |  |

| DECEMBER          |    |    |    |    |    |    |  |  |  |
|-------------------|----|----|----|----|----|----|--|--|--|
| Su M Tu W Th F Sa |    |    |    |    |    |    |  |  |  |
|                   |    |    |    | 1  | 2  | 3  |  |  |  |
| 4                 | 5  | 6  | 7  | 8  | 9  | 10 |  |  |  |
| 11                | 12 | 13 | 14 | 15 | 16 | 17 |  |  |  |
| 18                | 19 | 20 | 21 | 22 | 23 | 24 |  |  |  |
| 25                | 26 | 27 | 28 | 29 | 30 | 31 |  |  |  |
|                   |    |    |    |    |    |    |  |  |  |

😇 123Calendars.com







## Important

## Not Important







## What does your button look like?