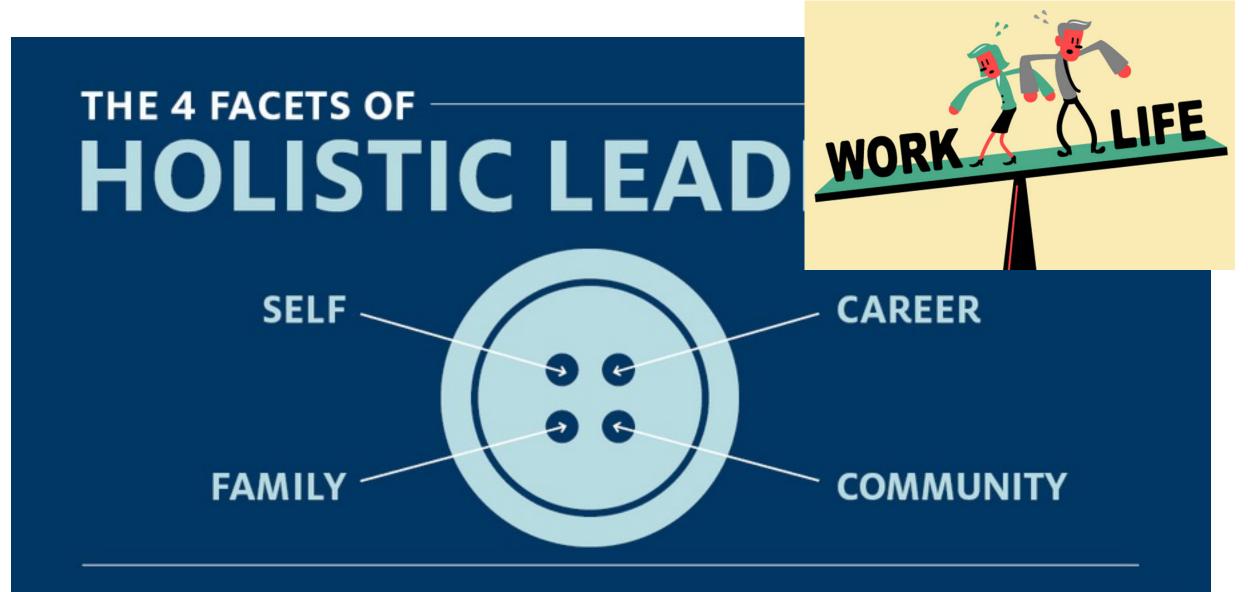

| 16 | 17 | 18 | 19 | 20 |  |  |  |
| 21 | 22     | 23 | 24 | 25 | 26 | 27 |  |  |  |
| 28 | 29     | 30 | 31 |    |    |    |  |  |  |
|    |        |    |    |    |    |    |  |  |  |

| DECEMBER          |    |    |    |    |    |    |  |  |  |
|-------------------|----|----|----|----|----|----|--|--|--|
| Su M Tu W Th F Sa |    |    |    |    |    |    |  |  |  |
|                   |    |    |    | 1  | 2  | 3  |  |  |  |
| 4                 | 5  | 6  | 7  | 8  | 9  | 10 |  |  |  |
| 11                | 12 | 13 | 14 | 15 | 16 | 17 |  |  |  |
| 18                | 19 | 20 | 21 | 22 | 23 | 24 |  |  |  |
| 25                | 26 | 27 | 28 | 29 | 30 | 31 |  |  |  |
|                   |    |    |    |    |    |    |  |  |  |

😇 123Calendars.com







## Important

## Not Important







## What does your button look like?